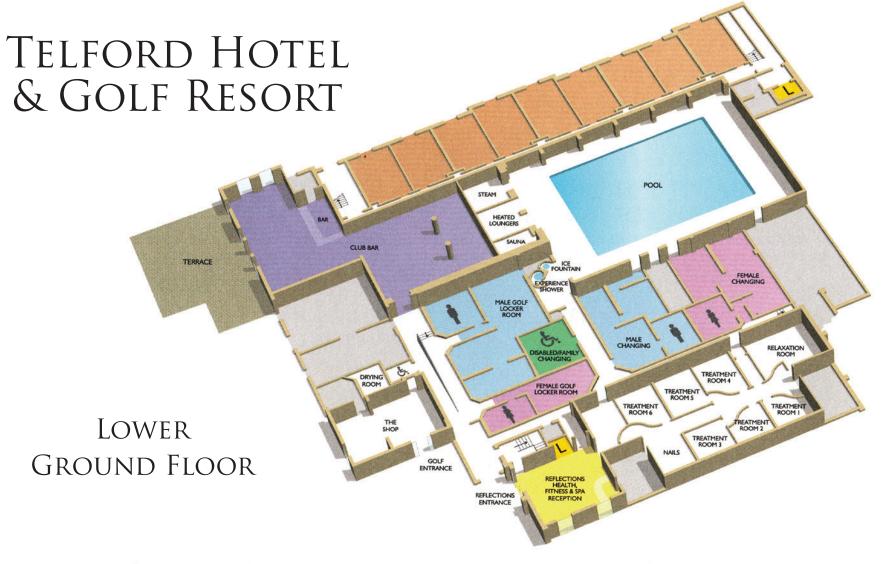

## Telford Hotel KEY BACK OF HOUSE & GOLF RESORT PUBLIC ACCESS L LIFTS ■ WINDOWS GROUND **STAIRS** FLOOR TOILETS



| Room              | Size m <sup>2</sup> | Length m | Width m | Height m | Cabaret | Theatre | Boardroom | U-Shape | Classroom | Banquet | Dinner Dance | Reception |
|-------------------|---------------------|----------|---------|----------|---------|---------|-----------|---------|-----------|---------|--------------|-----------|
| Coalport          | 384.53              | 21.07    | 18.25   | 3.15     | 200     | 350     | I 80      | 1 100   | 1 150     | 1 280   | 1 240        | 300       |
| Great Hay Suite   | 215.35              | 18.25    | 11.8    | 3.15     | 100     | 200     | 60        | 60      | 80        | 160     | 120          | 180       |
| Silkin Suite      | 148.32              | 16       | 9.27    | 3.15     | 60      | 120     | 40        | 50      | 60        |